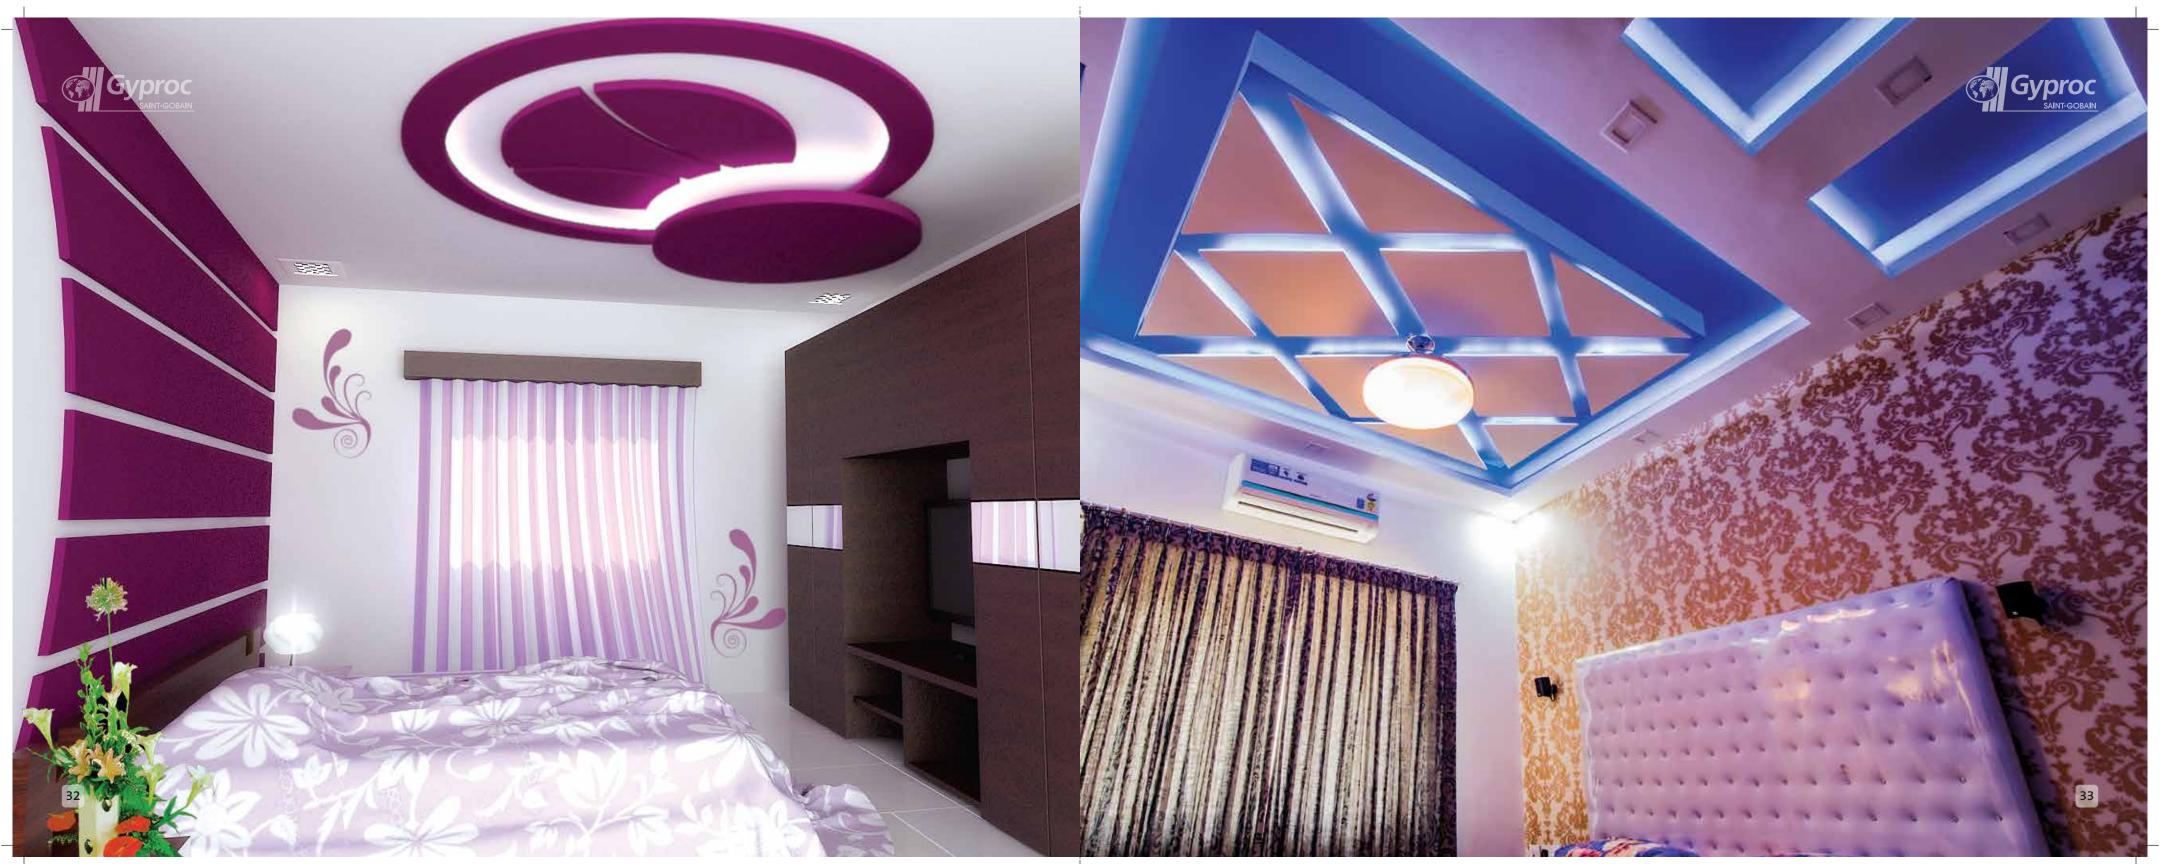

#### 1. How can a designer ceiling benefit your home?

Gyproc designer ceilings are a smart décor choice as they come with a host of benefits Change false ceiling to designer ceiling

# **Beautiful Homes**Makes your home look beautiful by giving it an

Makes your home cooler via thermal

insulation properties

Better Lit Homes
Helps you get better
lit homes with the space
and lighting options

Energy Efficient Home
Helps you cut electricity bills
by reducing the energy
consumption of air conditioning

Mess - Free Home

Helps you declutter your
home by concealing
electrical wires