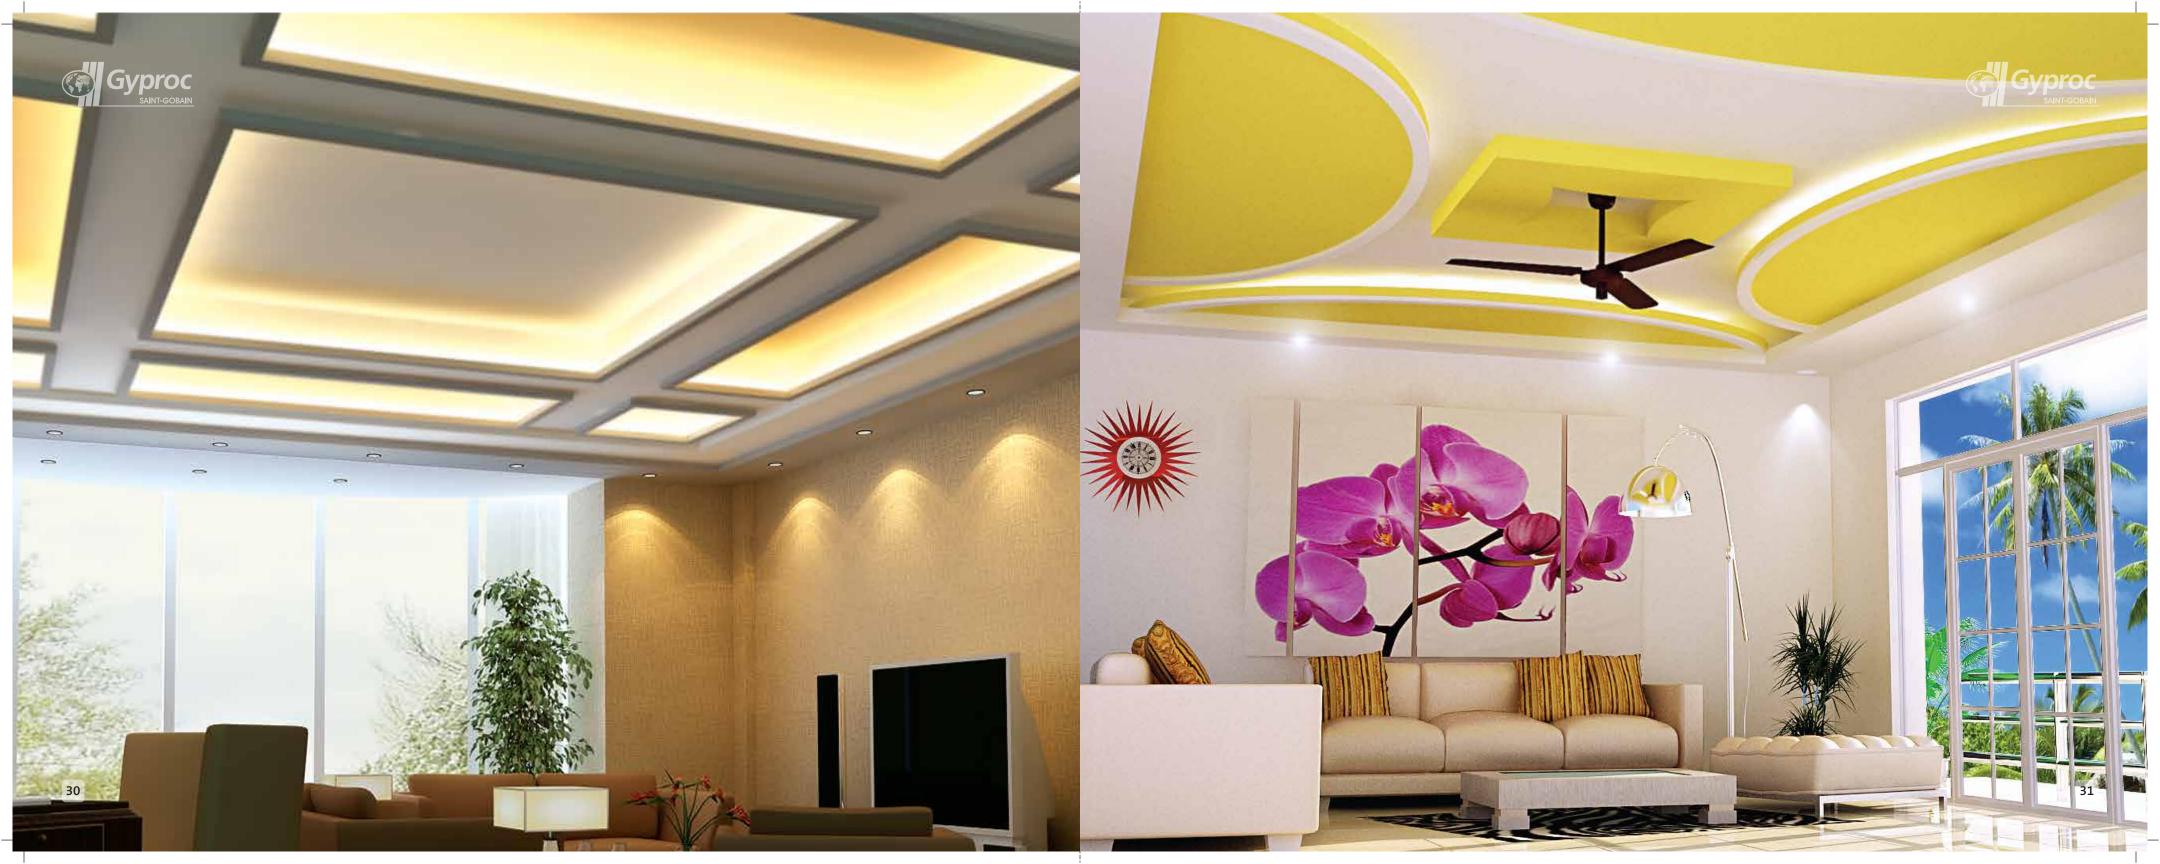

#### 1. How can a designer ceiling benefit your home?

Gyproc designer ceilings are a smart décor choice as they come with a host of benefits Change false ceiling to designer ceiling

# **Beautiful Homes**Makes your home look beautiful by giving it an

Makes your home cooler via thermal

insulation properties

Better Lit Homes
Helps you get better
lit homes with the space
and lighting options

Energy Efficient Home
Helps you cut electricity bills
by reducing the energy
consumption of air conditioning

Mess - Free Home

Helps you declutter your
home by concealing
electrical wires