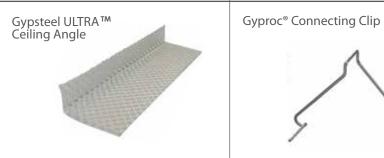

#### **Metal Components & Accessories**

Identity of Genuine Gyproc® Material - Gypsteel ULTRA TM

Gyproc® Soffit Cleat

Gyproc® Drywall Screws

#### 5. What is the importance of metal framing in a designer ceiling?

The metal framing is the spine of a designer ceiling and is what holds it together. The strength and life of the designer ceiling depends entirely on the quality of the metal components used to make this metal framing. Even though this part is never visible, it is the key element of the structure. Any compromise on the metal components can affect the life, aesthetics and the integrity of the ceiling. Always use a Gyproc manufactured and branded Gypsteel ULTRA® metal framing with original Gyproc accessories.