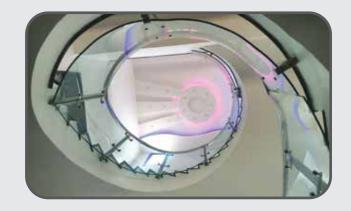

# Design Ideas

| • Majestic                            | 8 to 21  |
|---------------------------------------|----------|
| • Epic                                | 22 to 35 |
| <ul> <li>Minimalistic</li> </ul>      | 36 to 49 |
| • Kids                                | 50 to 69 |
| The Gyproc ceilings check list        | 70       |
| Things to know about designer ceiling | 72       |