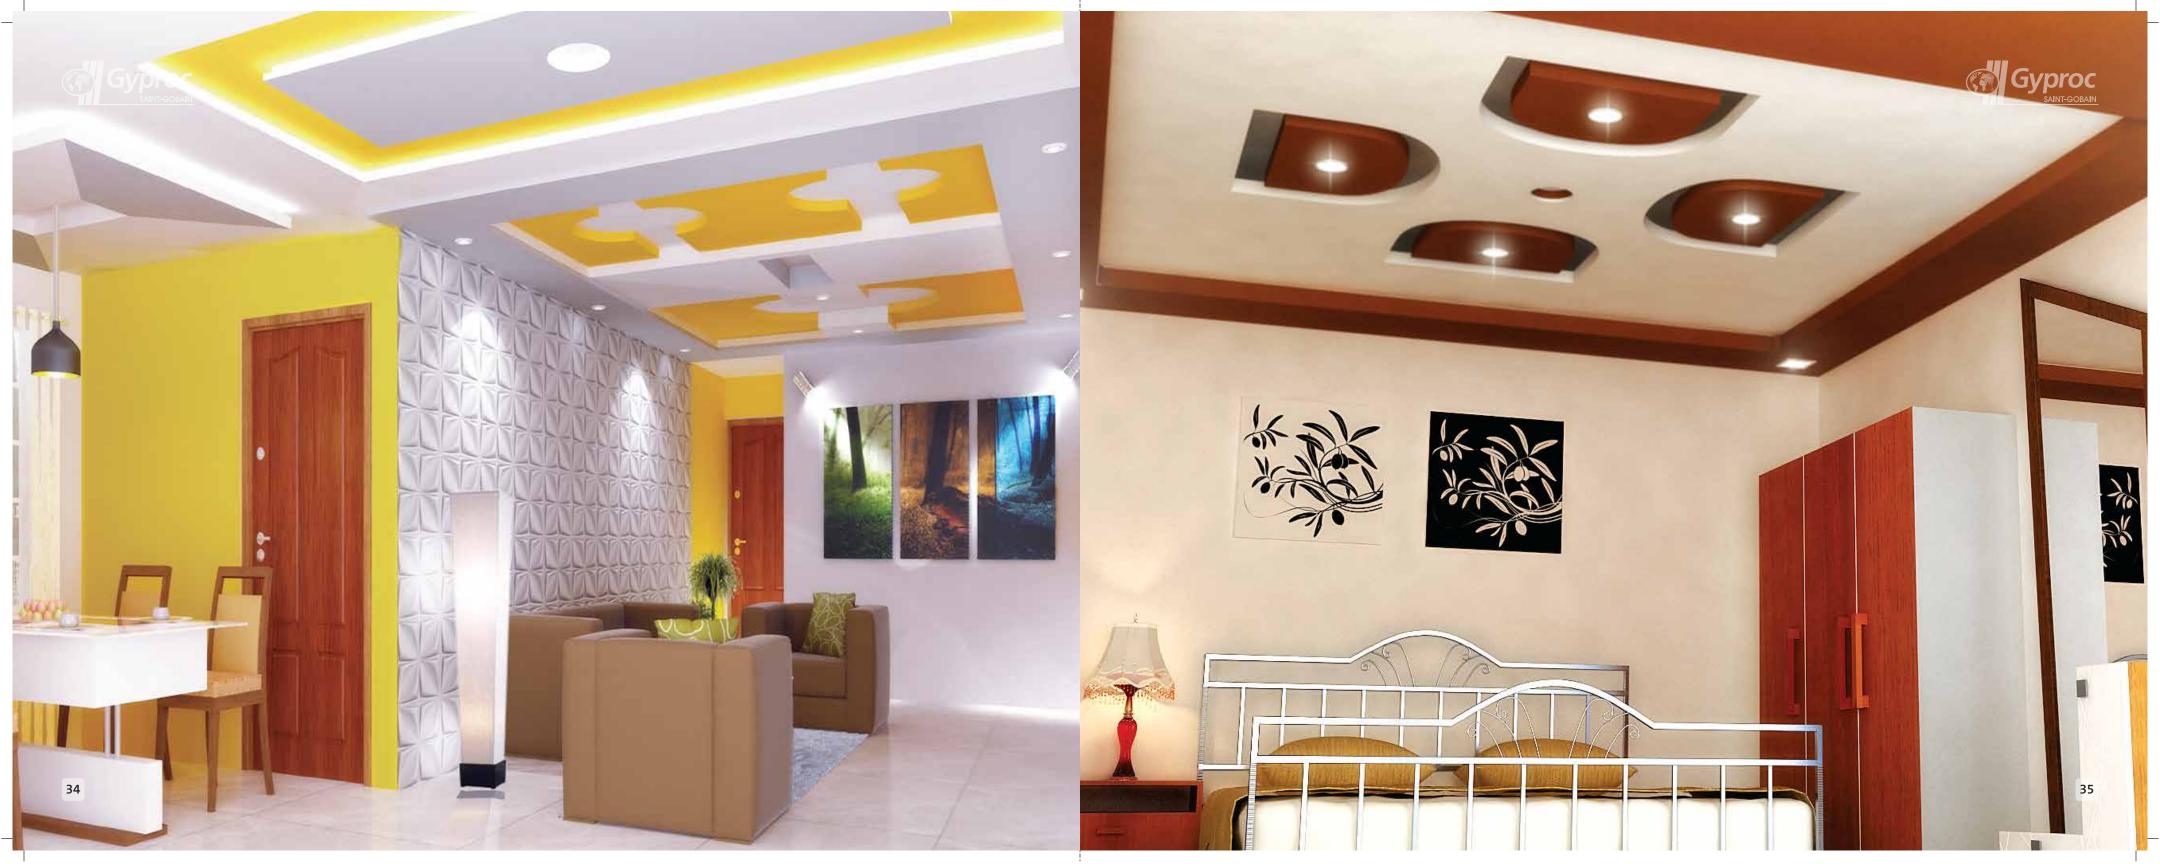

#### 1. How can a designer ceiling benefit your home?

Gyproc designer ceilings are a smart décor choice as they come with a host of benefits Change false ceiling to designer ceiling

# **Beautiful Homes**Makes your home look beautiful by giving it an

Makes your home cooler via thermal

insulation properties

Better Lit Homes
Helps you get better
lit homes with the space
and lighting options

Energy Efficient Home
Helps you cut electricity bills
by reducing the energy
consumption of air conditioning

Mess - Free Home

Helps you declutter your
home by concealing
electrical wires