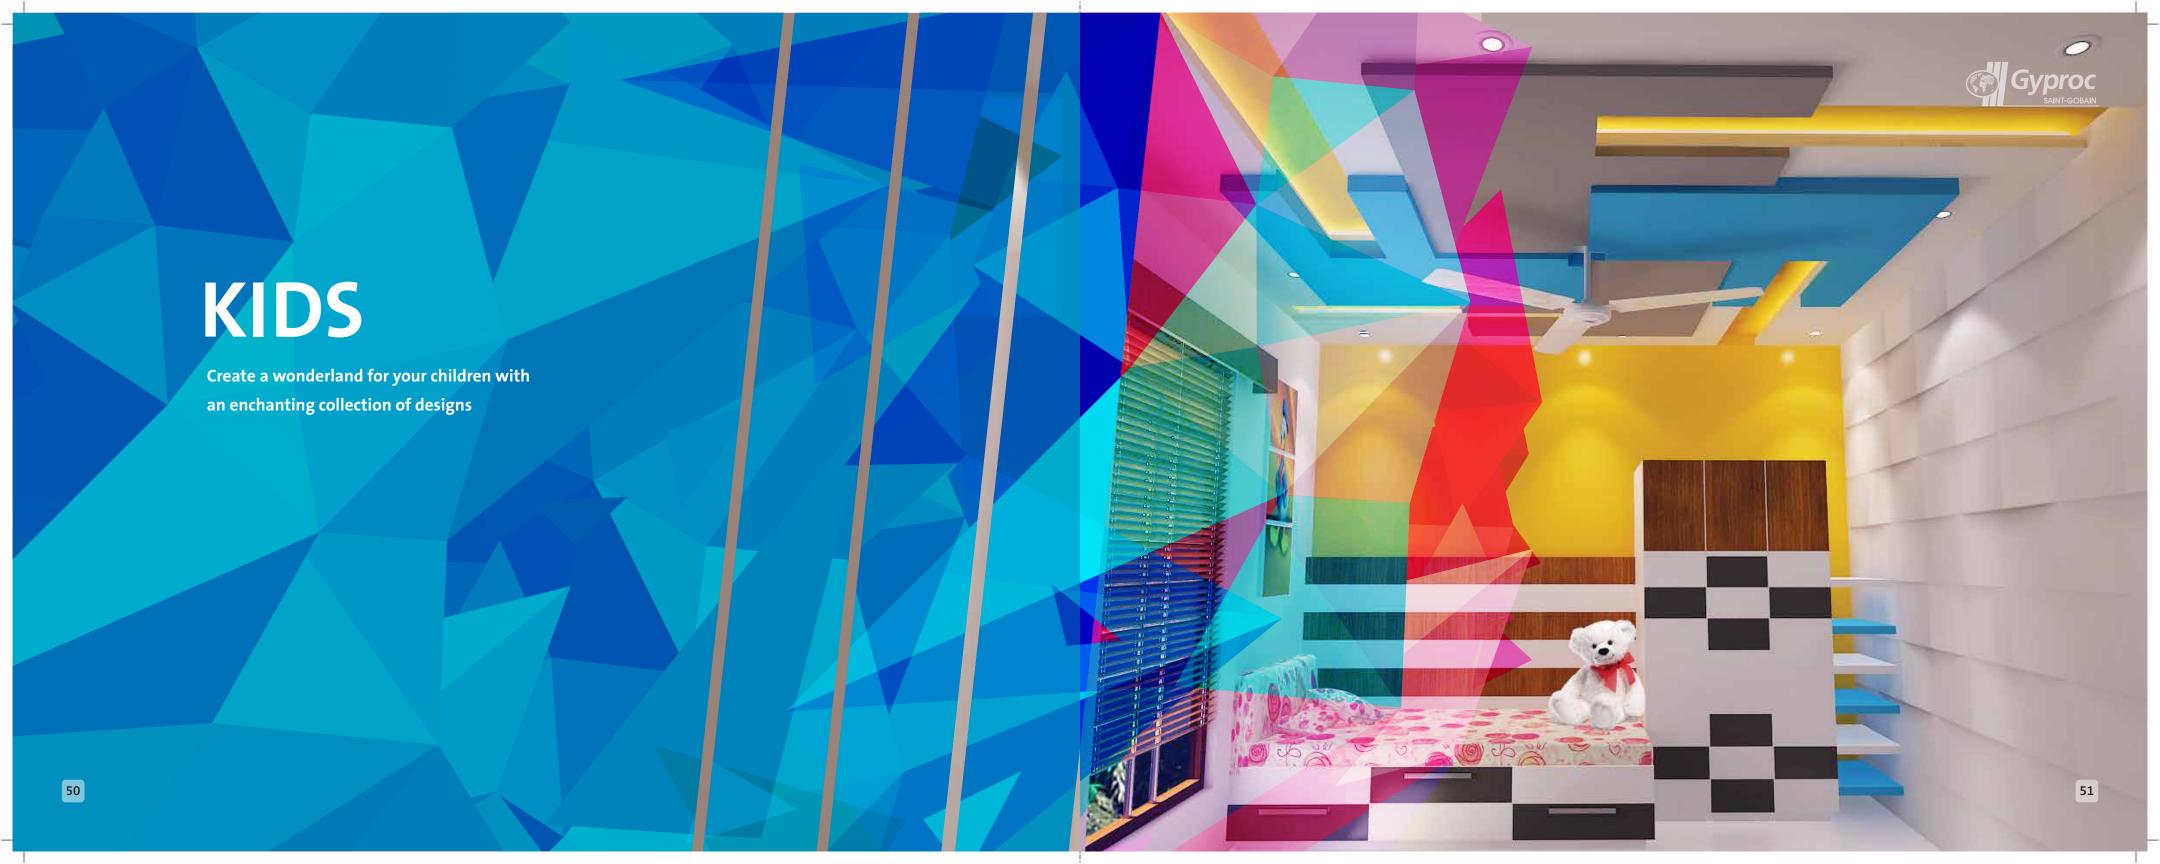

# Design Ideas

| • Majestic                            | 8 to 21  |
|---------------------------------------|----------|
| • Epic                                | 22 to 35 |
| <ul> <li>Minimalistic</li> </ul>      | 36 to 49 |
| • Kids                                | 50 to 69 |
| The Gyproc ceilings check list        | 70       |
| Things to know about designer ceiling | 72       |